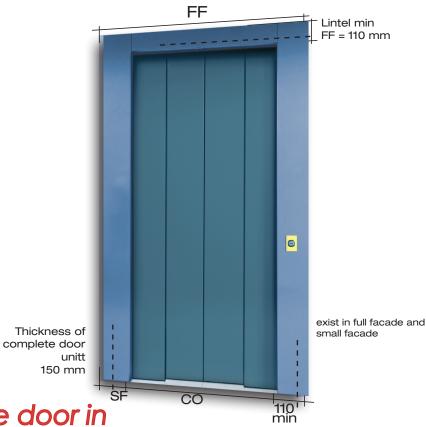

### dimensions of the RHEA 4 panels centre opening automatic landing door

Clear opening (CO) 600 1,900 Clear height (CH) Standard lintel height 200 mm

Full facade (FF)

Small facade (SF)

MIN **MAX** 1,100 2,200 110 300 Width, standard uprights = CO / 4+35

Width, standard upright = 110 mm Overhanging in shaft = 95 mm

www.slycma.com