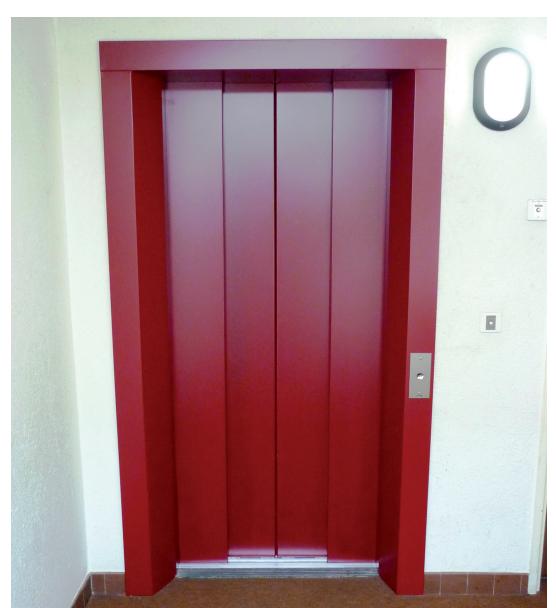

# Rhea 4VOC EN 81-20/50

**AUTOMATIC LANDING DOOR** 

#### AUTOMATIC LANDING DOOR

Our past work on renovation projets has led us to create the RHEA range. It's custom dimensions allow you to improve accessibility, optimise maintenance and servicing operations, and comply with current regulations. Upgrading becomes easier.

## Fire resistance certified E 120 as per EN 81-58 Ideal for Modernisation Ideal for the Residential market

- E 120 fire resistance certified as per standard EN 81-58
- In compliance with resistance tests as per standard EN 81-20/50
- Standard 110 mm lintel
- Custom uprights and lintel
- Compatible with the SLYCMA Laser door