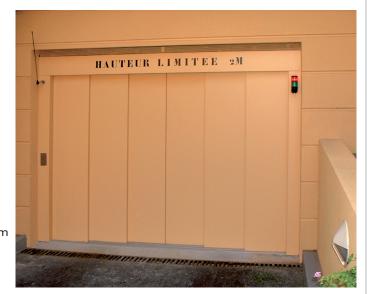

## Certified fire resistance E 120 according to EN 81-58 Ideal for Public Buildings Ideal for good lifts

- In compliance with EN 81-20/50
  tests
- Standard lintel 200 mm
- Compatible with car door SLYCMA Roc