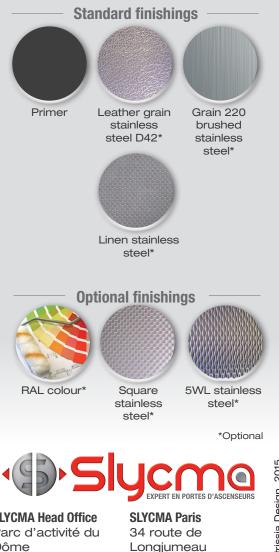

#### Aestheticism guaranteed

- No visible welding points on panels.
- The brushing direction of the lintel is the same as uprights for the most clear openings.