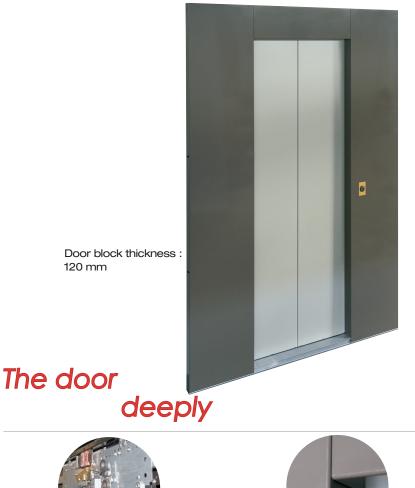

#### Aestheticism guaranteed

- No visible welding points on panels.
- The brushing direction of the lintel is the same as uprights for the most clear openings.

## Dimensions for a GAIA automatic landing door 2 panels central opening

| panels central opening | MIN                                                             | MAX   |
|------------------------|-----------------------------------------------------------------|-------|
| Clear opening (CO)     | 600                                                             | 1,300 |
| Clear height (CH)      | 1,900                                                           | 3,000 |
| Standard lintel height | 200                                                             | 200   |
| Small façade (SF)      | Standard uprights width = 110 mm<br>Dimensions in shaft = 69 mm |       |
| Full façade (FF)       | Bunch post width = PL /2 + 50                                   |       |