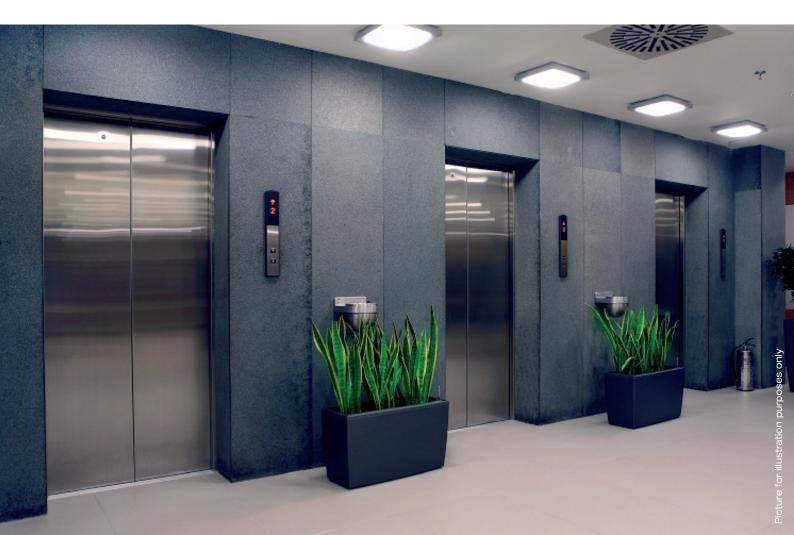

## GOIO 2V OC AUTOMATIC LANDING DOOR

Because you need high levels of performance, silent doors, robust and with a neat aesthetic, we developed the Gaia range. Able to integrate and respond to both configurations of buildings open to the public (schools, offices, hotels, health centers, train stations, theaters ...) than those good lifts, this new range brings you optimized high standing solution with an unmatched level of reliability.

### Ideal for **Public Buildings** Ideal for **good lifts**

- In compliance with EN 81-20/50 and EN 81-71 Class 2 tests
- Standard lintel 200 mm
- Compatible with car door kept or with SLYCMA Jet-S.

**SLYCMA Head Office** Parc d'activité du Dôme 4 route du Dôme 69630 Chaponost FRANCE Tél. : +33 (0)4 78 86 81 00 Fax : +33 (0)4 78 86 81 08