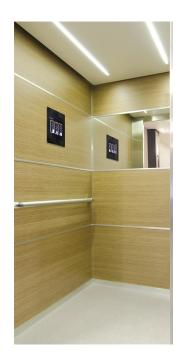

**Sociview** exists in a **flush** or **surface mounting** version or **built into the car's mirror**.