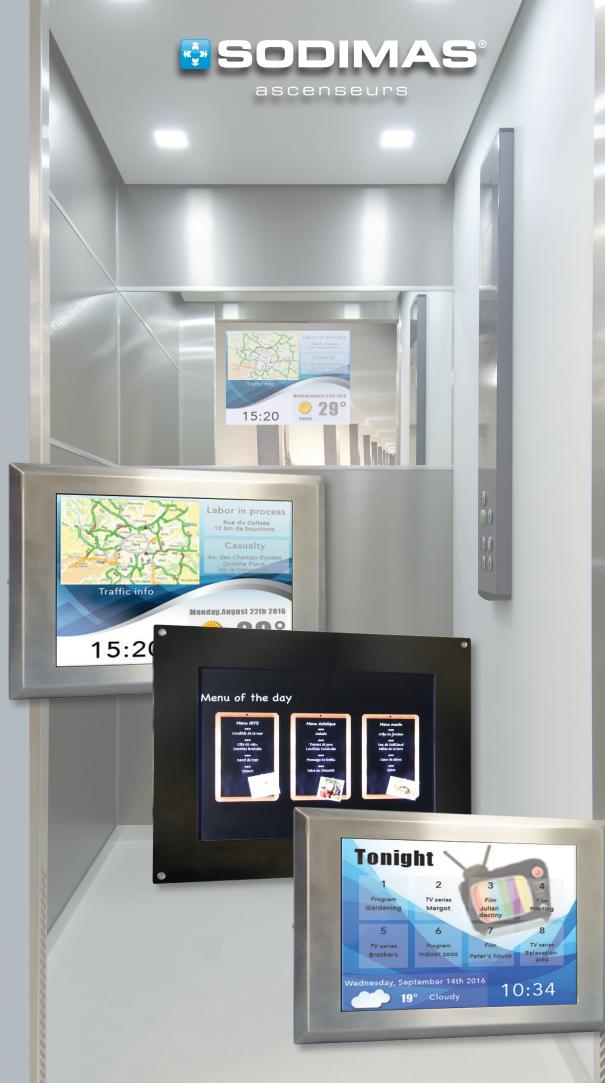

ascenseurs

**Sodiview** is a screen for digital signage built into the lift **car** or the **landing**. It works in a **simple** and **sustainable** way to provide communication between the issuer of information and the user. It can operate in **local** or **connected mode**.

Comprising a **monitor screen linked to a player**, the software supplied allows media to be easily assembled in a programme grid and transferred directly to the playlist on the screen.

Whether handling **Wi-Fi** or **Ethernet transmissions**, the various technical installation solutions have been designed to handle the constraints associated with a lift application.