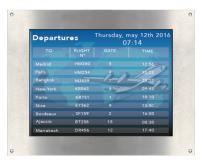

ascenseurs

**Sodiview** is a screen for digital signage built into the lift **car** or the **landing**. It works in a **simple** and **sustainable** way to provide communication between the issuer of information and the user. It can operate in **local** or **connected mode**.

Comprising a **monitor screen linked to a player**, the software supplied allows media to be easily assembled in a programme grid and transferred directly to the playlist on the screen.

Whether handling **Wi-Fi** or **Ethernet transmissions**, the various technical installation solutions have been designed to handle the constraints associated with a lift application.

**Sociview** exists in a **flush** or **surface mounting** version or **built into the car's mirror**.