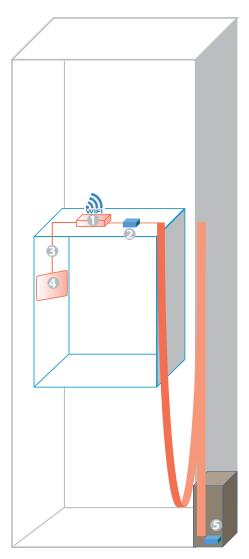

Comprising a **monitor screen linked to a player**, the software supplied allows media to be easily assembled in a programme grid and transferred directly to the playlist on the screen.

Whether handling **Wi-Fi** or **Ethernet transmissions**, the various technical installation solutions have been designed to handle the constraints associated with a lift application.