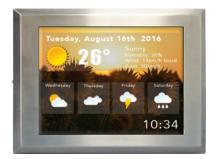

ascenseurs

**Sodiview** is a screen for digital signage built into the lift **car** or the **landing**. It works in a **simple** and **sustainable** way to provide communication between the issuer of information and the user. It can operate in **local** or **connected mode**.

Comprising a **monitor screen linked to a player**, the software supplied allows media to be easily assembled in a programme grid and transferred directly to the playlist on the screen.

Whether handling **Wi-Fi** or **Ethernet transmissions**, the various technical installation solutions have been designed to handle the constraints associated with a lift application.

**Sociview** exists in a **flush** or **surface mounting** version or **built into the car's mirror**.