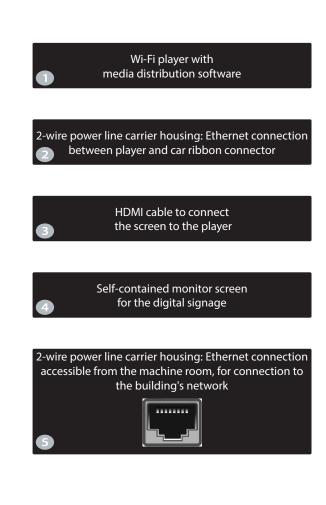

Comprising a **monitor screen linked to a player**, the software supplied allows media to be easily assembled in a programme grid and transferred directly to the playlist on the screen.

Whether handling **Wi-Fi** or **Ethernet transmissions**, the various technical installation solutions have been designed to handle the constraints associated with a lift application.