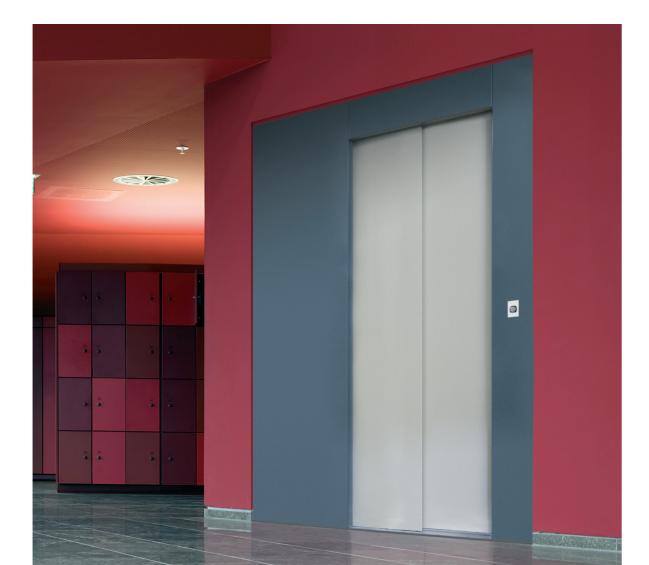

# Rhea 2VOL EN 81-20/50

**AUTOMATIC LANDING DOOR** 

## Rhea 2v ol AUTOMATIC LANDING DOOR

Our past work on renovation projets has led us to create the RHEA range. It's custom dimensions allow you to improve accessibility, optimise maintenance and servicing operations, and comply with current regulations.

Upgrading becomes easier.

Thickness of complete door unit 150 mm