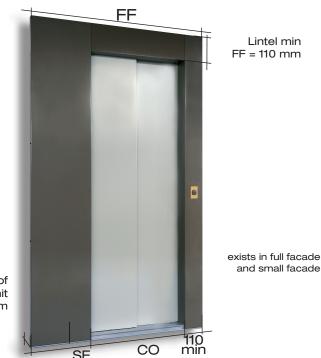

MAX

= 150 mm Min = 110

Lintel min

#### dimensions of the RHEA 2 panels side opening automatic landing door AAIN

|                               |                                                                                   | MAA   |
|-------------------------------|-----------------------------------------------------------------------------------|-------|
| Clear opening (CO)            | 600                                                                               | 1,300 |
| Clear height (CH)             | 1,900                                                                             | 2,200 |
| Standard lintel height 200 mm | FF = 145 SF= 110                                                                  | 300   |
| Full facade (FF)              | Width, opening uprights = CO / 2+50<br>Width, standard fixed upright = 150 mm Min |       |
| Small facade (SF)             | Width, standard uprights = 110 mm<br>Overhanging in shaft = 95 mm                 |       |

hts = 110 mm Overhanging in shaft = 95 mm