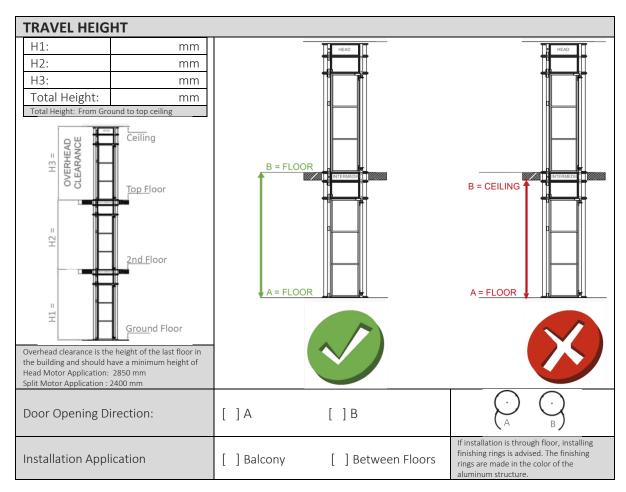

|                                                           |  |  |  |

| MOTOR |                               |    |                                                                                                          |  |  |  |  |  |
|-------|-------------------------------|----|----------------------------------------------------------------------------------------------------------|--|--|--|--|--|
| [     | ] Head                        |    | [ ] Split                                                                                                |  |  |  |  |  |
| [     | ] Overhead Room (Min 2850 mm) | OR | [ ] Overhead Room (Min 2400 mm) [ ] Machine Room Height (Min 550 mm) Travel Cable Length [ ] 10m [ ] 15m |  |  |  |  |  |





| Tower / Cabin Design |                  |            |                                |               |  |  |  |  |  |
|----------------------|------------------|------------|--------------------------------|---------------|--|--|--|--|--|
|                      | Painted:         |            |                                |               |  |  |  |  |  |
|                      | [ ] Black        | [ ] White  | [ ] Beige                      | [ ] Grey      |  |  |  |  |  |
|                      | (RAL 9005)       | (RAL 9016) | (RAL 1013)                     | (RAL 7001)    |  |  |  |  |  |
| Tower Color:         | Other RAL        |            |                                |               |  |  |  |  |  |
|                      | Stainless Steel: |            |