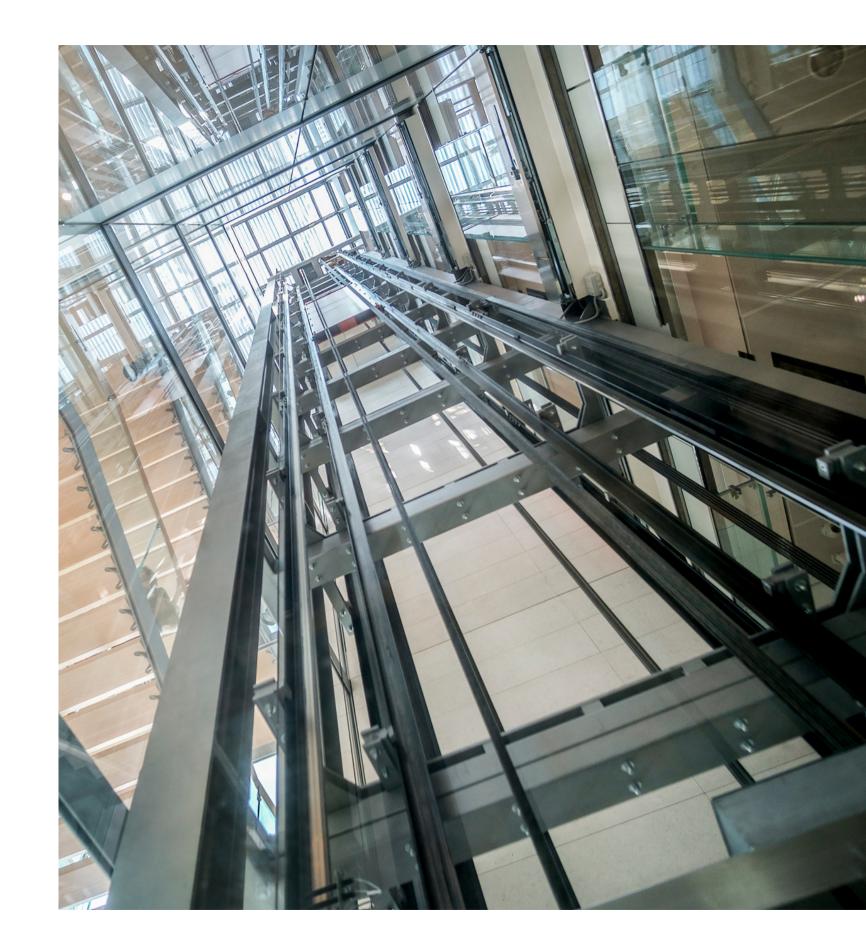

#### **COMPACT DESIGN WITH REDUCED DIMENSIONS**

The MRL makes optimal use of available shaft space and, depending on rated load, rated speed and the height of the car. It can be installed in any type of shaft with a pit depth starting at 1050 mm (for 1 m/s and  $\leq$  630kg) or 1200 mm (for 1,6 m/s and  $\leq$  630kg),

and headroom starting at just 3400 mm (for 1 m/s and  $\leq$  630kg) or 3600 mm (for 1,6 m/s and  $\leq$  630kg).

The MRL uses smaller bed plates and gearless drives, which offer smaller dimensions through the use of reduced rope diameters with smaller traction sheaves (240 mm for rated loads up to 630 kg, and 320 mm for rated loads up to 1050 kg and 400 mm for rated loads up to 2500 kg).

#### SPACE EFFICIENT

MRL elevator needs no machine-room at all. this means:

• Easier positioning of the elevator in the building. • Reduced building construction time and costs. • More efficient, safer installation processes. • Up to 30m3 extra building space that can be used more profitably.