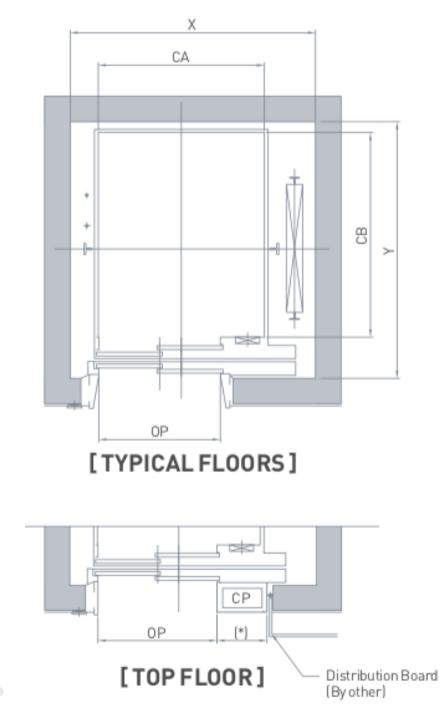

ossible to obtain a high ride comfort and low noise levels. The noise level perceived by the passenger from inside the car is limited to 50 dba.

#### WIDE LOAD RANGE

MRL elevator solution is available in different car sizes to transport people & freight of various sizes and loads. With a maximum load capacity of 1000 kg, it can meet virtually every freight transportation requirement in a variety of building types.

#### MACHINE **ROOM-LESS** LIFT SYSTEM

320KG · 400KG · 450KG · 630KG · 800KG · 1000KG

- Pre Engineered layout drawings. Reduced installation time.
- The bigger part of loads are derived in the shaft pit.
  Minimal shaft dimensions.

- Low energy consumption.Environmental friendly solutions.
- Low maintenance.
- Customized solutions for special needs.



#### PLANNING GUIDE





. . . . . . . . .

#### **MRL MAIN SPECIFICATIONS**









#### Hoisting Machine Gearless

Doors Semi Automatic / Automatic



Suspension 2:1

**Car Frame** Inversed L Frame

## MRL MAIN SPECIFICATIONS

| Passangers | Rated<br>load (kg) | Car<br>weight<br>(kg) | Rated<br>speed<br>(m/s) | Car internal<br>dimension<br>(mm) | Door width<br>(mm) | Door<br>opening | Clear well<br>(mm) | Min.well pit<br>(mm) | Min.headroom<br>(mm) |
|------------|--------------------|-----------------------|-------------------------|-----------------------------------|--------------------|-----------------|--------------------|----------------------|----------------------|
| 2          | 175                | 680                   | 1                       | 800x900                           | 700