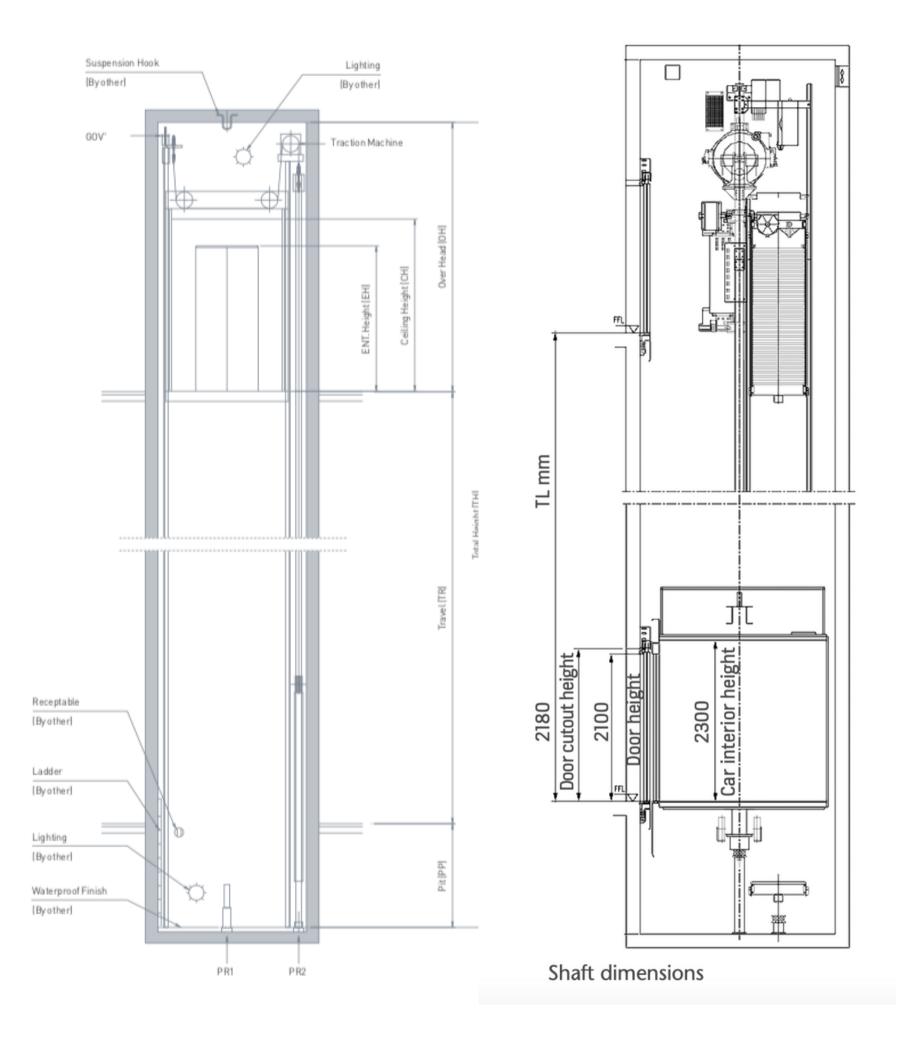

sible to obtain a high ride comfort and low noise levels. The noise level perceived by the passenger from inside the car is limited to 50 dba.

#### WIDE LOAD RANGE

MRL elevator solution is available in different car sizes to transport people & freight of various sizes and loads. With a maximum load capacity of 1000 kg, it can meet virtually every freight transportation requirement in a variety of building types.

#### MACHINE **ROOM-LESS** LIFT SYSTEM

320KG · 400KG · 450KG · 630KG · 800KG · 1000KG

- Pre Engineered layout drawings. Reduced installation time.
- The bigger part of loads are derived in the shaft pit.
  Minimal shaft dimensions.

- Low energy consumption.Environmental friendly solutions.
- Low maintenance.
- Customized solutions for special needs.



#### PLANNING GUIDE





. . . . . . . . .

#### **MRL MAIN SPECIFICATIONS**









#### Hoisting Machine Gearless

Doors Semi Automatic / Automatic



Suspension 2:1

**Car Frame** Inversed L Frame

## MRL MAIN SPECIFICATIONS

| Passangers | Rated<br>load (kg) | Car<br>weight<br>(kg) | Rated<br>speed<br>(m/s) | Car internal<br>dimension<br>(mm) | Door width<br>(mm) | Door<br>opening | Clear well<br>(mm) | Min.well pit<br>(mm) | Min.headroom<br>(mm) |
|------------|--------------------|-----------------------|-------------------------|-----------------------------------|--------------------|-----------------|--------------------|----------------------|----------------------|
| 2          | 175                | 680                   | 1                       | 800x900                           | 700