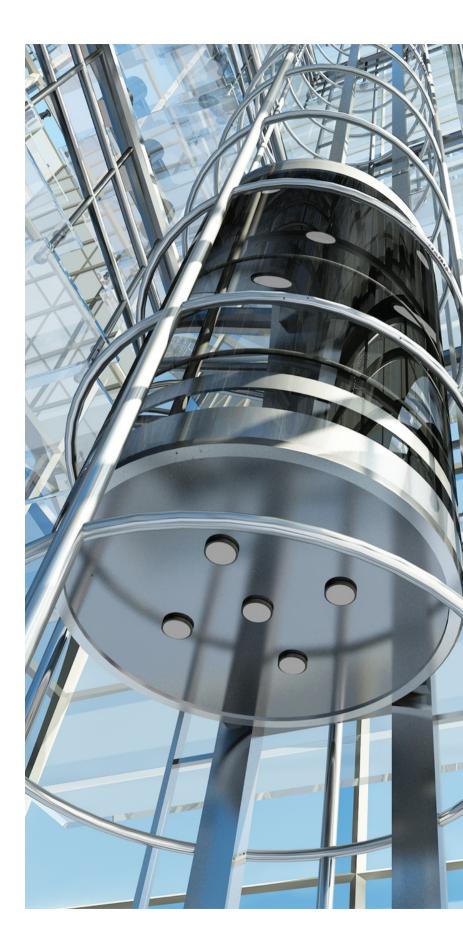

#### **COMPACT DESIGN WITH REDUCED DIMENSIONS**

The MRL makes optimal use of available shaft space and, depending on rated load, rated speed and the height of the car. It can be installed in any type of shaft with a pit depth starting at 1050 mm (for 1 m/s and  $\leq$  630kg) or 1200 mm (for 1,6 m/s and  $\leq$  630kg),

and headroom starting at just 3400 mm (for 1 m/s and  $\leq$  630kg) or 3600 mm (for 1,6 m/s and  $\leq$  630kg).

The MRL uses smaller bed plates and gearless drives, which offer smaller dimensions through the use of reduced rope diameters with smaller traction sheaves (240 mm for rated loads up to 630 kg, and 320 mm for rated loads up to 1050 kg and 400 mm for rated loads up to 2500 kg).