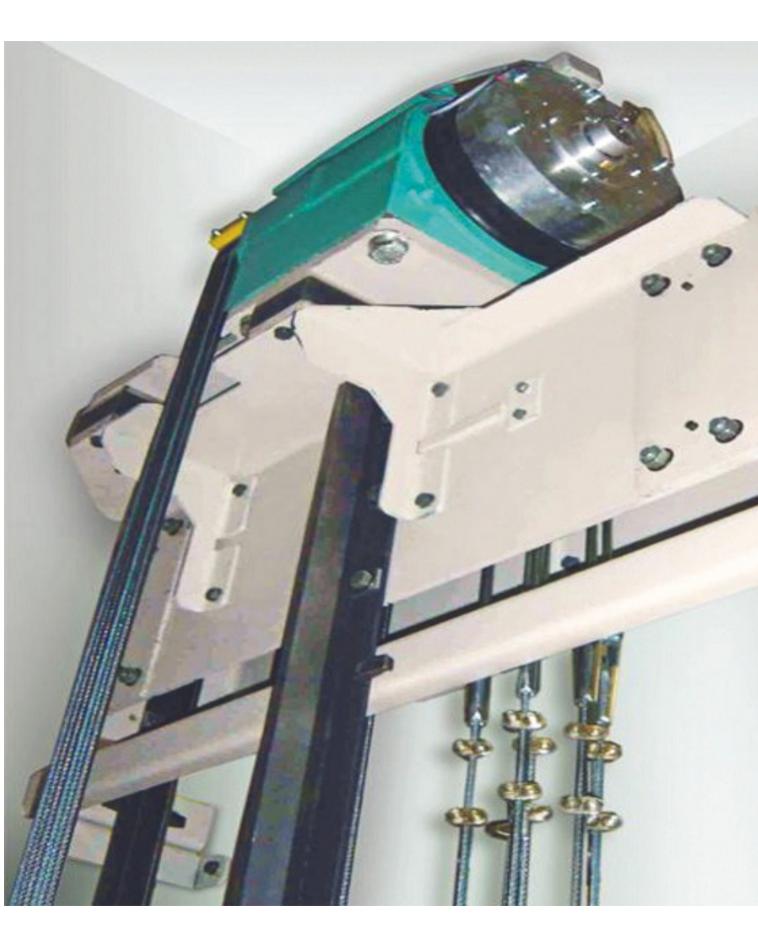

#### Hoisting Machine Gearless

Doors Semi Automatic / Automatic

Suspension 2:1

**Car Frame** Inversed L Frame

#### HIGH PERFORMANCE

MRL solutions provides reliable operation, outstanding traffic performance and a smooth ride. The ride quality is the result of the motor's low rotational speeds. The V3F variable frequency drive prevents current peaks and ensures excellent stopping accuracy, making it easier and safer to load and unload.

Gearless machines feature quiet operation, smooth running to protect fragile loads and ±5mm leveling accuracy to make loading and unloading easier.