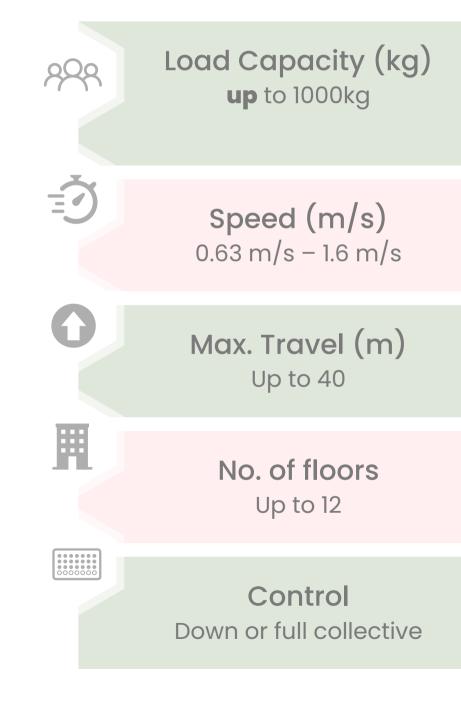

#### WIDE LOAD RANGE

MRL elevator solution is available in different car sizes to transport people & freight of various sizes and loads. With a maximum load capacity of 1000 kg, it can meet virtually every freight transportation requirement in a variety of building types.