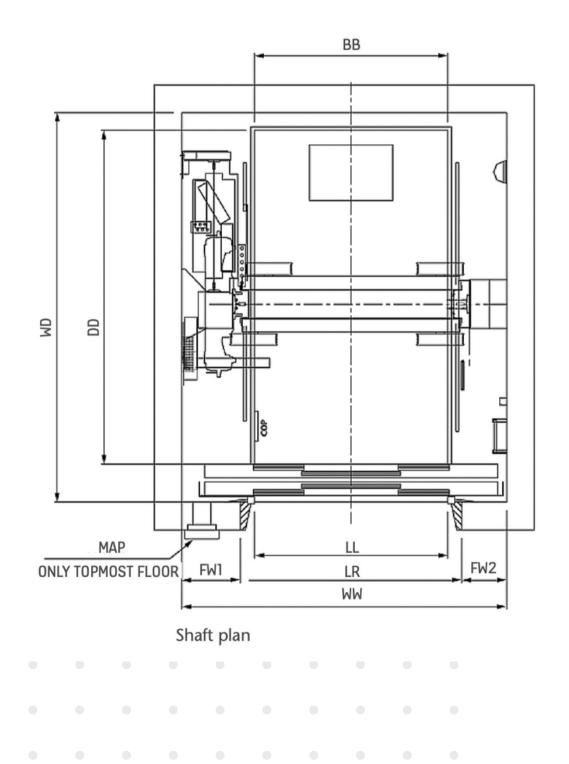

s. The noise level perceived by the passenger from inside the car is limited to 50 dba.

#### WIDE LOAD RANGE

MRL elevator solution is available in different car sizes to transport people & freight of various sizes and loads. With a maximum load capacity of 1000 kg, it can meet virtually every freight transportation requirement in a variety of building types.

#### MACHINE **ROOM-LESS** LIFT SYSTEM

320KG · 400KG · 450KG · 630KG · 800KG · 1000KG

- Pre Engineered layout drawings. Reduced installation time.
- The bigger part of loads are derived in the shaft pit.
  Minimal shaft dimensions.

- Low energy consumption.Environmental friendly solutions.
- Low maintenance.
- Customized solutions for special needs.



#### PLANNING GUIDE





. . . . . . . . .

#### **MRL MAIN SPECIFICATIONS**









#### Hoisting Machine Gearless

Doors Semi Automatic / Automatic



Suspension 2:1

**Car Frame** Inversed L Frame

## MRL MAIN SPECIFICATIONS

| Passangers | Rated<br>load (kg) | Car<br>weight<br>(kg) | Rated<br>speed<br>(m/s) | Car internal<br>dimension<br>(mm) | Door width<br>(mm) | Door<br>opening | Clear well<br>(mm) | Min.well pit<br>(mm) | Min.headroom<br>(mm) |
|------------|--------------------|-----------------------|-------------------------|-----------------------------------|--------------------|-----------------|--------------------|----------------------|----------------------|
| 2          | 175                | 680                   | 1                       | 800x900                           | 700                | S               | 1360X1275          | 1100