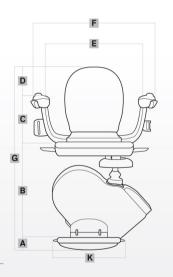

| Dimensions |                                           | mm        | inch      |
|------------|-------------------------------------------|-----------|-----------|
| Α          | Floor to top of footrest                  | 95        | 3¾        |
| В          | Top of footrest to top of seat            | 445       | 171/2     |
| С          | Top of seat to top of arms                | 250       | 9¾        |
| D          | Top of arms to top of seat back           | 190       | 7½        |
| E          | Width between armrests (Wide arm version) | 445 (495) | 17½ (19½) |
| F          | Overall width                             | 605       | 23¾       |
| G          | Overall height                            | 980       | 381/2     |
| Н          | Length of arms from seat back             | 470       | 181/2     |
| I          | Length of seat base from seat back        | 435       | 17        |
| J          | Length of footrest                        | 325       | 12¾       |
| K          | Width of footrest                         | 310       | 121/4     |
| L          | Front of footrest to stringer             | 570       | 221/2     |
| M          | Back of seat to stringer                  | 13        | 1/2       |
| N          | Folded width                              | 310       | 121/4     |