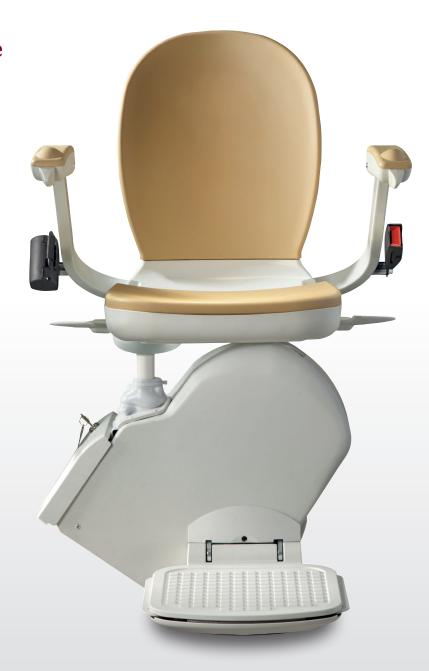

### A wealth of features for your benefit

- Padded seat and backrest.
- 2 Easy to use controls.
- 3 Secure safety belt.
- 4 Folding arms, footrest and seat allow easy access to the stairway.
- Swivel seat no need for twisting the body to get on and off the lift.
- 6 Lockable on/off switch allows the user to prevent others (e.g. children) from using the lift.
- 7 Diagnostic digital display informs the user of the status of the lift.
- 8 Five safety sensors on the footrest and carriage stop the lift automatically if any obstruction is encountered.
- Hand-held remote controls allow users to 'call' or 'send' the lift up and down the staircase.

| Dimensions |                                           | mm        | inch      |
|------------|-------------------------------------------|-----------|-----------|
| Α          | Floor to top of footrest                  | 95        | 3¾        |
| В          | Top of footrest to top of seat            | 445       | 171/2     |
| С          | Top of seat to top of arms                | 250       | 9¾        |
| D          | Top of arms to top of seat back           | 190       | 7½        |
| E          | Width between armrests (Wide arm version) | 445 (495) | 17½ (19½) |
| F          | Overall width                             | 605       | 23¾       |
| G          | Overall height                            | 980       | 381/2     |
| Н          | Length of arms from seat back             | 470       | 181/2     |
| I          | Length of seat base from seat back        | 435       | 17        |
| J          | Length of footrest                        | 325       | 12¾       |
| K          | Width of footrest                         | 310       | 121/4     |
| L          | Front of footrest to stringer             | 570       | 221/2     |
| M          | Back of seat to stringer                  | 13        | 1/2       |
| N          | Folded width                              | 310       | 121/4     |