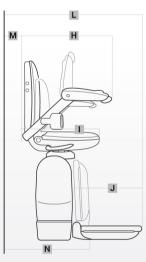

| Dimensions |                                           | mm        | inch      |
|------------|-------------------------------------------|-----------|-----------|
| Α          | Floor to top of footrest                  | 95        | 3¾        |
| В          | Top of footrest to top of seat            | 445       | 171/2     |
| С          | Top of seat to top of arms                | 250       | 9¾        |
| D          | Top of arms to top of seat back           | 190       | 7½        |
| E          | Width between armrests (Wide arm version) | 445 (495) | 17½ (19½) |
| F          | Overall width                             | 605       | 23¾       |
| G          | Overall height                            | 980       | 381/2     |
| Н          | Length of arms from seat back             | 470       | 181/2     |
| I          | Length of seat base from seat back        | 435       | 17        |
| J          | Length of footrest                        | 325       | 12¾       |
| K          | Width of footrest                         | 310       | 121/4     |
| L          | Front of footrest to stringer             | 570       | 221/2     |
| M          | Back of seat to stringer                  | 13        | 1/2       |
| N          | Folded width                              | 310       | 121/4     |