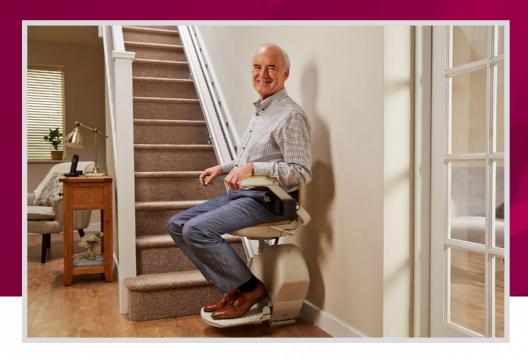

# The Acorn 130 Superglide Straight Stairlift

The Acorn Superglide Stairlift is one of the most technologically advanced stairlifts available, helping thousands of people worldwide to reclaim full access to their home. It's the safe, comfortable and simple solution to difficulty with the stairs.

Every aspect of the Acorn Superglide has been designed for the highest standards of comfort and safety. Our years of experience have helped us to create a stairlift that is built purely with the user in mind.

You can rest safe in the knowledge that tens of thousands of homes worldwide have already enjoyed the Acorn experience.

Give your life a lift®

Enjoy the home you love