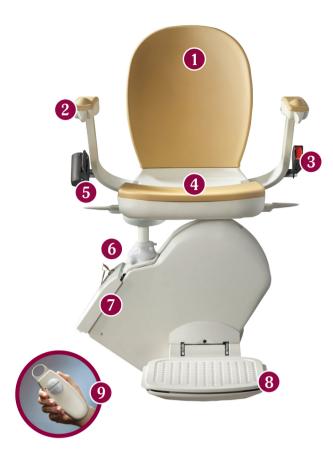

### A wealth of features for your benefit

- Padded seat and backrest.
- 2 Easy to use controls.
- 3 Secure safety belt.
- 4 Folding arms, footrest and seat allow easy access to the stairway.
- Swivel seat no need for twisting the body to get on and off the lift.
- 6 Lockable on/off switch allows the user to prevent others (e.g. children) from using the lift.
- 7 Diagnostic digital display informs the user of the status of the lift.
- 8 Five safety sensors on the footrest and carriage stop the lift automatically if any obstruction is encountered.
- Hand-held remote controls allow users to 'call' or 'send' the lift up and down the staircase.